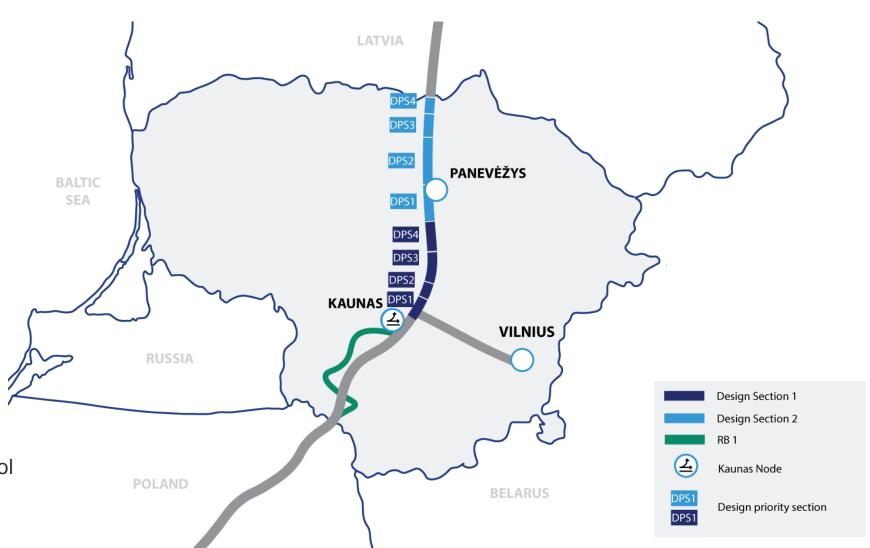

#### Horizontal split

Construction works are divided into **design priority sections** (DPS) geographically

### Implementation progress

Kaunas – Lithuanian/Latvian state border

Territorial planning and land acquisition procedures for public needs have been completed

Design is in progress

- DPS2 and DPS3 sections (28 km of embankment) have been started;
- The contract is signed for car access roads DPS3 (12 km);
- Ongoing tenders: DPS1 and DPS4 sections (48 km of embankment);
- A market consultation on the installation of Upper track construction has been published.