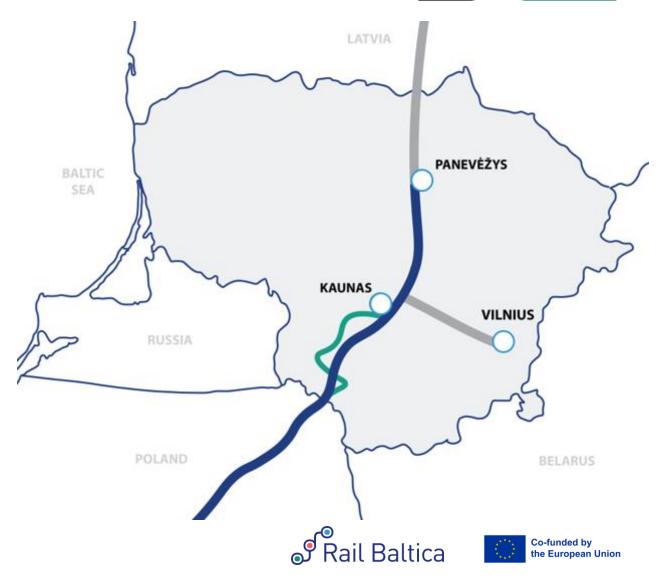

### **Construction strategy**

LTG INFRA

Kaunas – Lithuanian/Latvian state border

### Implementation progress

Regional stations (Kaunas-LV) and Panevėžys Node