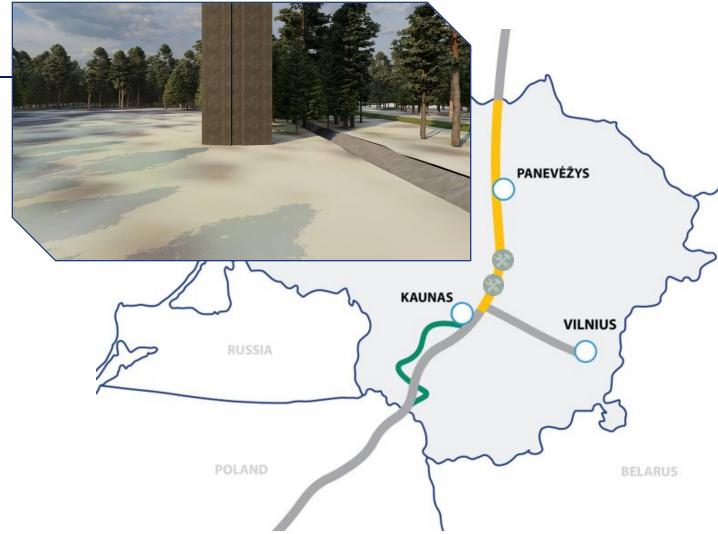

### Implementation progress

LTG INFRA

Kaunas – Lithuanian/Polish border, Kaunas Node, Kaunas – Vilnius

%

 Territorial planning in progress, approval of engineering infrastructure development plan is planned for 2023.

 Market consultations on procurement of service for preparation and implementation of land acquisition projects for public needs.

Procurement of design services is in progress (contracts 2023 Q3-Q4).

· It will be ready to start at the end of 2024.