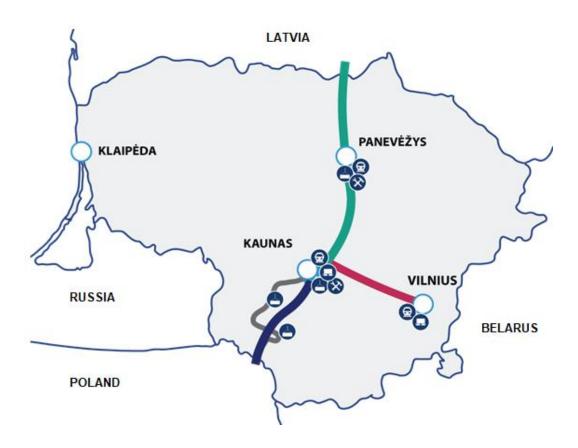

# Project scope in Lithuania

Nearly 400 km

3 transport hubs/nodes

3 international passenger stations

2 intermodal terminals

2 international airports stations

2 infrastructure maintenance facilities

15 regional stations and 2 border stations

4 railway sections