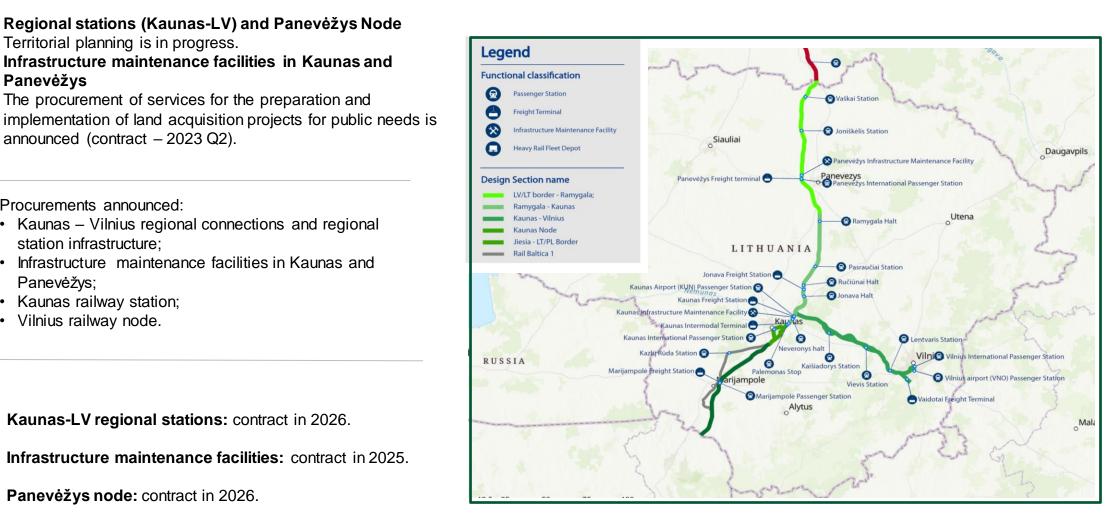

# Project scope in Lithuania

Nearly 400 km

3 transport hubs/nodes

3 international passenger stations

2 intermodal terminals

2 international airports stations

2 infrastructure maintenance facilities

15 regional stations and 2 border stations

4 railway sections