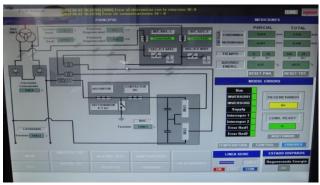

#### **Innovation experiences** Reversible substation

Commuter Railway Lines with high frequencies

- RST with regenerative breaking
- Inverter energy recovery module
- ▶ 15% energy savings
- Estimated 6-7 years ROI