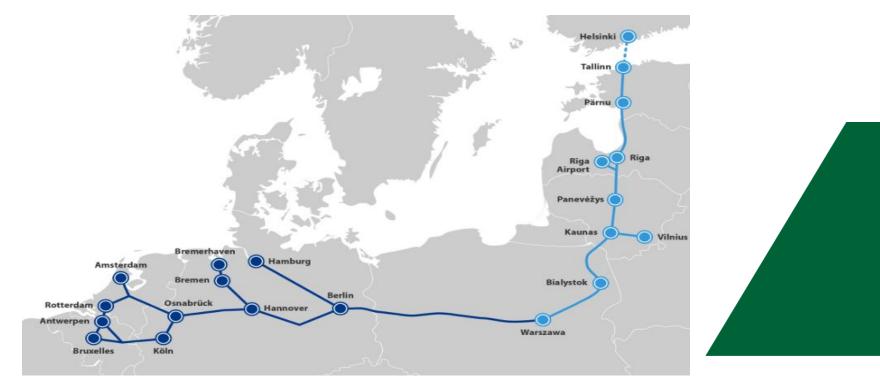

# **Rail Baltica – Project of the Century**

Three Baltic countries & North Sea-Baltic Core Network Corridor