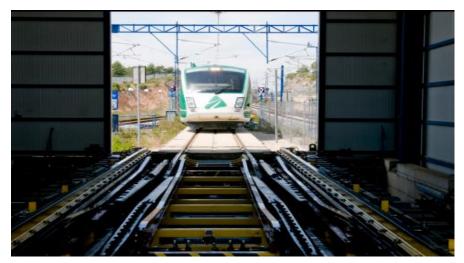

# **Innovation experiences**

Gauge changing facility

- Automatic axle gauge exchangers from Standard to Iberian gauge
- Process is performed at 20 km/h

- Reliable solution to connect with third countries
- Expand the network through a technical facility
- 11 INTERNATIONAL DIRECTORATE