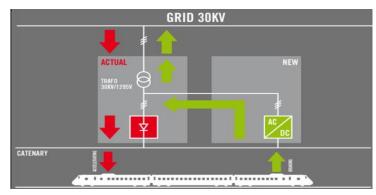

#### **Innovation experiences** Reversible substation

Commuter Railway Lines with high frequencies

- RST with regenerative breaking
- Inverter energy recovery module
- ▶ 15% energy savings
- Estimated 6-7 years ROI