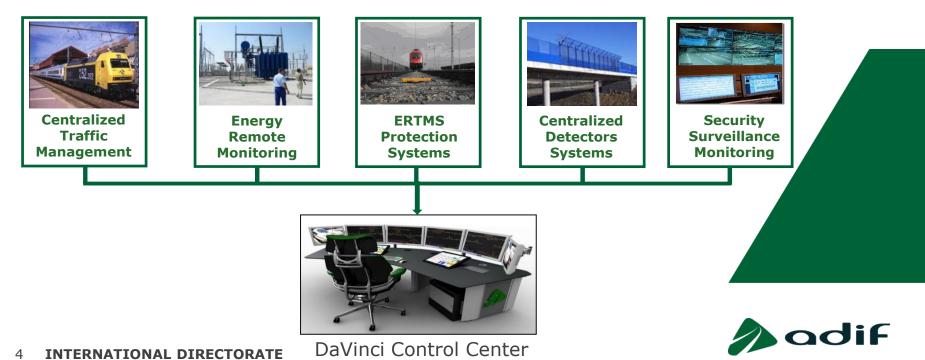

# **DaVinci Integrated Solution**

Rail Traffic Management and Operations Efficiency

- Adif and Indra: Technological Partners for its development
- Spain's HS Network fully controlled from the DaVinci environment