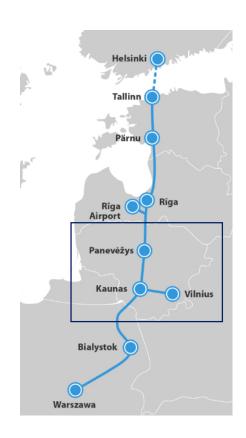

## **Rail Baltica in Lithuania**

Nearly 400 km

2 transport hubs

**3** passenger stations

2 intermodal terminals

2 international airports

### **3 GEOGRAPHICAL SECTIONS**

Polish/Lithuanian border
- Kaunas

Kaunas – Lithuanian/Latvian border

Vilnius – Kaunas