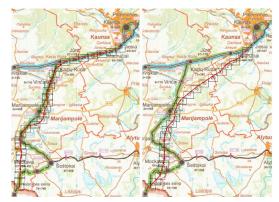

## **Rail Baltica in Lithuania**

Nearly 400 km

2 transport hubs

**3** passenger stations

2 intermodal terminals

2 international airports

### **3 GEOGRAPHICAL SECTIONS**

Polish/Lithuanian border
- Kaunas

Kaunas – Lithuanian/Latvian border

Vilnius – Kaunas